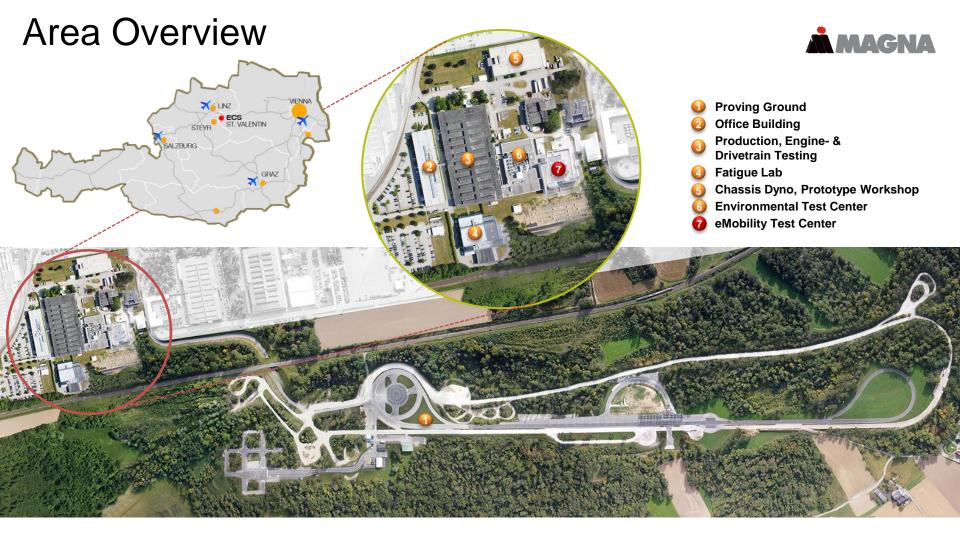

#### Location St. Valentin - History

#### Key Figures

Founded: 1995 (ECS) < 1864 (Steyr)

Employees: 795

Facility size (m<sup>2</sup>): 54.800

Test circuit for on-and off-road testing