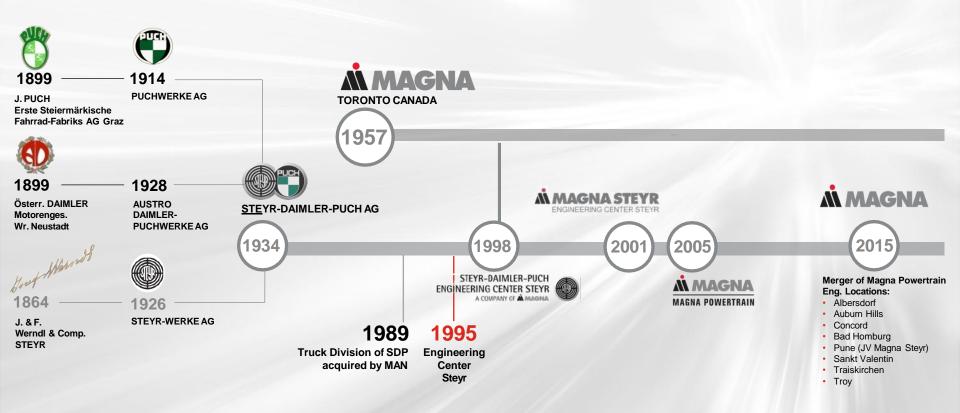

#### Location St. Valentin - History

#### Key Figures

Founded: 1995 (ECS) < 1864 (Steyr)

Employees: 795

Facility size (m<sup>2</sup>): 54.800

Test circuit for on-and off-road testing